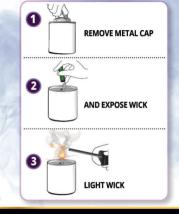

BEFORE USE READ ALL DIRECTIONS ON THE OUTER PACK.

#### SAFETY DIRECTIONS

DO NOT inhale vapour. Leave immediately after lighting smoke generators. Thoroughly ventilate treated areas before re-occupying.

#### **FIRST AID**

If poisoning occurs, contact a doctor or Poisons Information Centre. Phone Australia 13 11 26; New Zealand 0800 764 766.

Batch No.:

Date of Manufacture:

® ™ Registered Trademark of Ensyste Inc. used under licence by Ensystex Australasia Pty Ltd.

T-AU-CHEFD1011 1.03 05.21

### POISON

KEEP OUT OF REACH OF CHILDREN
READ SAFETY DIRECTIONS BEFORE OPENING OR USING

# FUMITHOR<sup>®</sup> DELTA

INSECTICIDE SMOKE GENERATOR

ACTIVE CONSTITUENT: 20 g/kg DELTAMETHRIN ALSO CONTAINS: 244 g/kg POTASSIUM CHLORATE

Net Contents: 40 g

APVMA Approval No: 70128/117498

ENSYSTEX.